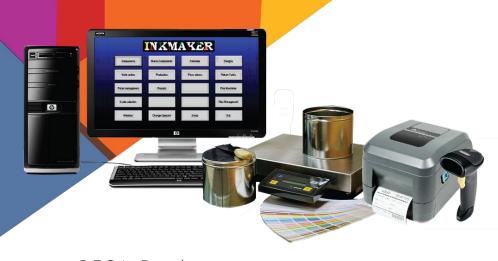

## **PESA**

Water Base and Solvent Base

The Inkmaker PESA is a manual blending system, ideal for small in-plant operations.

Inkmaker software combined with a high resolution scale **provides a clean and easy to use system.** 

The PESA is easy to operate requiring minimal input: the screen prompts the operator to select the desired job number or the formula and the required batch size.

Scale tare is **automatically set by the computer.** 

**Production traceability is simplified** with the use of a bar-code system c/w bar-code reader and bar-code label printer