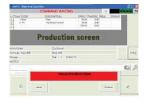

The software displays the required weight of each components within the formula.

The active window displays the actual weight of each component while it is being manually dosed. the software alerts the operator if, by mistake, the weight exceeds the programmed tolerance. If this happens, the operator can prompt the software to reformulate; in order to compensate for the error

A weigh summary sheet is **printed** for each batch showing the exact batch information.

The user can display or print several reports, including: dispensed formulas, job costing, production history, stock availability, etc.